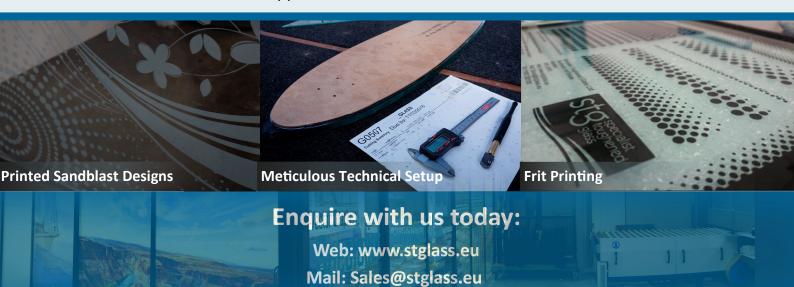

## **Digitally Printed Glass Designs**

- Print any pattern, image or singular shape on glass
- UV Proof, Scratch and Weather Resistant
- High Resolution 1440 Dpi Printing
- Available in colour, black and white and sandblast effect designs
- Print at a wide range of sizes from logo prints to 2 meter wall coverings