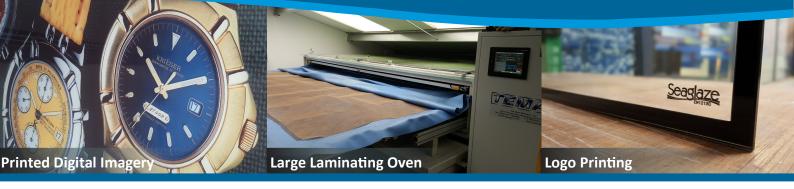

## **Digitally Printed Glass Designs**

- Print any pattern, image or singular shape on glass
- UV Proof, Scratch and Weather Resistant
- High Resolution 1440 Dpi Printing
- Available in colour, black and white and sandblast effect designs
- Print at a wide range of sizes from logo prints to 2 meter wall coverings

## **Durable Laminated Glass**

- EVA-Safe Thermoplastic more resistant to heat and humidity and more transparent than PVB alternatives
- Can be used in conjunction with our printed glass designs for extra tough but stylish glazing