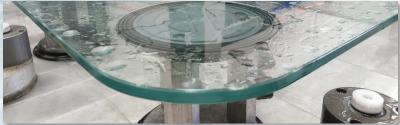

## **Shape Bevelled Edge**

Specialist Toughened Glass (STG) has always adapted to current market trends in order to provide glazing and personalised glass that pushes the boundaries of bespoke design.

Through ongoing research and investment, STG has opened up a brand new production strand in the form of bevelled glass. Our new state of the art CNC comes equipped with new bevelling tools that allow us to place a beautifully tapered edge on any custom shaped piece of glass, ranging from crisp and bold square edged bevels to smooth, gradual bevels that follow a curved edge.

With a wide range of sizes from 10mm - 60mm wide, we can provide an additional touch of elegance and style to all of glass tints and thicknesses, with mirror as an additional material option.

Beveled glass can compliment our other in house services including lamination and digitally printed designs. Our digital printer can print directly on to the bevel side or reverse face with a variety of inks and colours including a special "sandblast effect" to produce one of a kind tabletops, furniture and home / business accessories unavailable anywhere else.