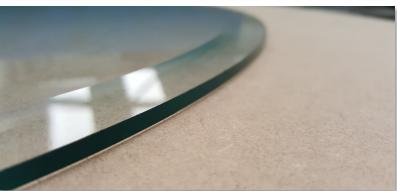

## **Shape Bevelled Edge**

Specialist Toughened Glass (STG) has always adapted to current market trends in order to provide glazing and personalised glass that pushes the boundaries of bespoke design.

Through ongoing research and investment, STG has opened up a brand new production strand in the form of bevelled glass. Our new state of the art CNC comes equipped with new bevelling tools that allow us to place a beautifully tapered edge on any custom shaped piece of glass, ranging from crisp and bold square edged bevels to smooth, gradual bevels that follow a curved edge.

With a wide range of sizes from 10mm - 60mm wide, we can provide an additional touch of elegance and style to all of glass tints and thicknesses, with mirror as an additional material option.

Beveled glass can compliment our other in house services including lamination and digitally printed designs. Our digital printer can print directly on to the bevel side or reverse face with a variety of inks and colours including a special "sandblast effect" to produce one of a kind tabletops, furniture and home / business accessories unavailable anywhere else.