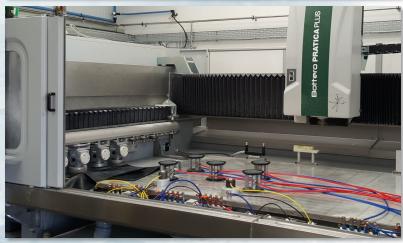

Specialist Toughened Glass (STG) has always adapted to current market trends in order to provide glazing and personalised glass that pushes the boundaries of bespoke design.

Through ongoing research and investment, STG has opened up a brand new production strand in the form of bevelled glass. Our new state of the art CNC comes equipped with new bevelling tools that allow us to place a beautifully tapered edge on any custom shaped piece of glass, ranging from crisp and bold square edged bevels to smooth, gradual bevels that follow a curved edge.