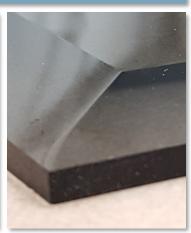

## **Shape Bevelled Edge**

Specialist Toughened Glass (STG) has always adapted to current market trends in order to provide glazing and personalised glass that pushes the boundaries of bespoke design.

Through ongoing research and investment, STG has opened up a brand new production strand in the form of bevelled glass. Our new state of the art CNC comes equipped with new bevelling tools that allow us to place a beautifully tapered edge on any custom shaped piece of glass, ranging from crisp and bold square edged bevels to smooth, gradual bevels that follow a curved edge.

With a wide range of sizes from 10mm - 60mm wide, we can provide an additional touch of elegance and style to all of glass tints and thicknesses, with mirror as an additional material option.

Beveled glass can compliment our other in house services including lamination and digitally printed designs. Our digital printer can print directly on to the bevel side or reverse face with a variety of inks and colours including a special "sandblast effect" to produce one of a kind tabletops, furniture and home / business accessories unavailable anywhere else.