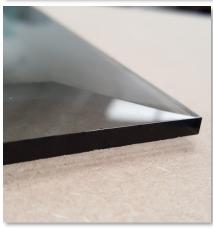

## **Shape Bevelled Edge**

Specialist Toughened Glass (STG) has always adapted to current market trends in order to provide glazing and personalised glass that pushes the boundaries of bespoke design.

Through ongoing research and investment, STG has opened up a brand new production strand in the form of bevelled glass. Our new state of the art CNC comes equipped with new bevelling tools that allow us to place a beautifully tapered edge on any custom shaped piece of glass, ranging from crisp and bold square edged bevels to smooth, gradual bevels that follow a curved edge.

With a wide range of sizes from 10mm - 60mm wide, we can provide an additional touch of elegance and style to all of glass tints and thicknesses, with mirror as an additional material option.

Beveled glass can compliment our other in house services including lamination and digitally printed designs. Our digital printer can print directly on to the bevel side or reverse face with a variety of inks and colours including a special "sandblast effect" to produce one of a kind tabletops, furniture and home / business accessories unavailable anywhere else.